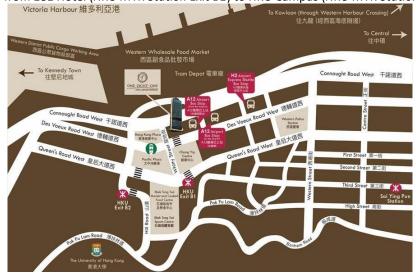

## **LOCATION**

181 Connaught Road West, Hong Kong 香港干諾道西 181 號 Click here for location map & public transportation details

## **DISTANCE BETWEEN HKU CAMPUS & 181 HOTEL & SERVICED RESIDENCES**

Walking distance from 181 Hotel (HKU MTR Station Exit B1) to HKU Campus (HKU MTR Station Exit A or C)